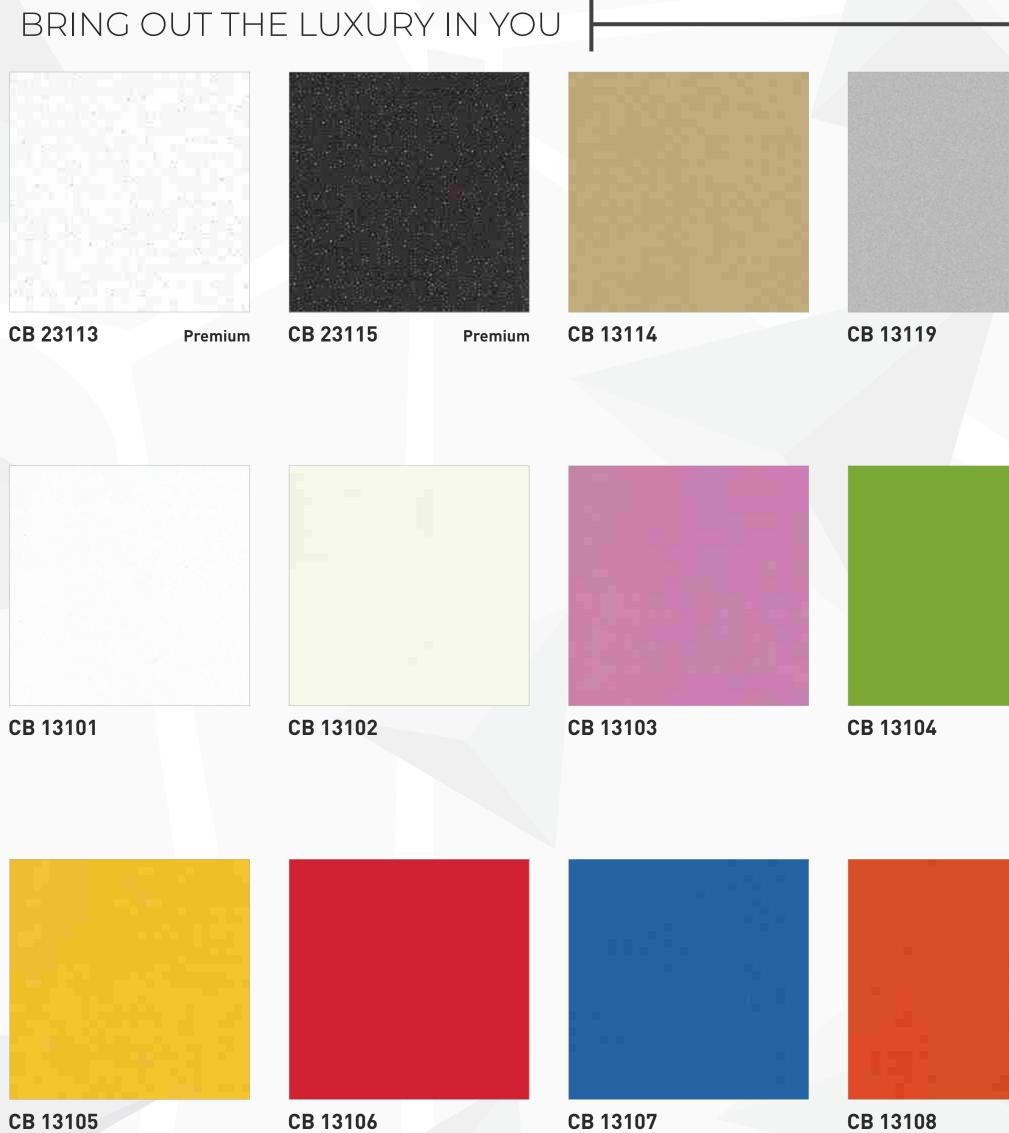

## 

|   | Rich Gloss Series                                        | 01 |
|---|----------------------------------------------------------|----|
|   | Gloss Wooden Series                                      | 07 |
|   | Silky Wooden Series                                      | 15 |
|   | Textured Wooden                                          | 25 |
|   | Textured Vivid                                           | 35 |
|   | Rustic Marble Series                                     | 39 |
|   | Marble Series                                            | 43 |
| _ | Fabric Series                                            | 48 |
| _ | 3D Series                                                | 51 |
| _ | Glitter Series                                           | 55 |
|   | Allure Series                                            | 59 |
|   | Exquisite Series                                         | 64 |
|   | Textured Metallic                                        | 78 |
|   | Sparkle Gloss Series,<br>Super Shine & Super Matt Series | 83 |

## CRAFTED ESPECIALLY FOR A PREMIUM LOOK

Rich Gloss Series