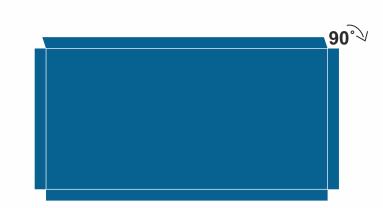

## **Features Of PVC**

100% Colour Core\*

**Water Proof** 

**Anti -Termite, Borer and Fungus** 

**Low Coefficient of Expansion** 

**High Gloss** 

**Minimal Maintenance** 

90° Bendable

#### 90° BENDING PROCESS IN PVC LAMINATES

Designer PVC Laminate Sheets can be cut, routed and drilled with standard wood Working tool or equipments (CROSSBOND recommends use only Diamond Cutter Blades).

#### STEP **05**

PERFECT 90° BENDING

Designer PVC Laminate Sheets can be cut, routed and drilled with standard wood working tool or equipments (CROSSBOND recommends use only Diamond Cutter Blades) must be sharp to remove any burns that may occur in the cutting process. We recommend the use of a smooth file to feather all corner edges.

For bending the PVC Laminates Sheets make use of 8 mm V – Groove Blade. The groove should be depth 0.8mm & width 5mm or more. The routed sheet will easily band up to 90°

Edge band tape not required