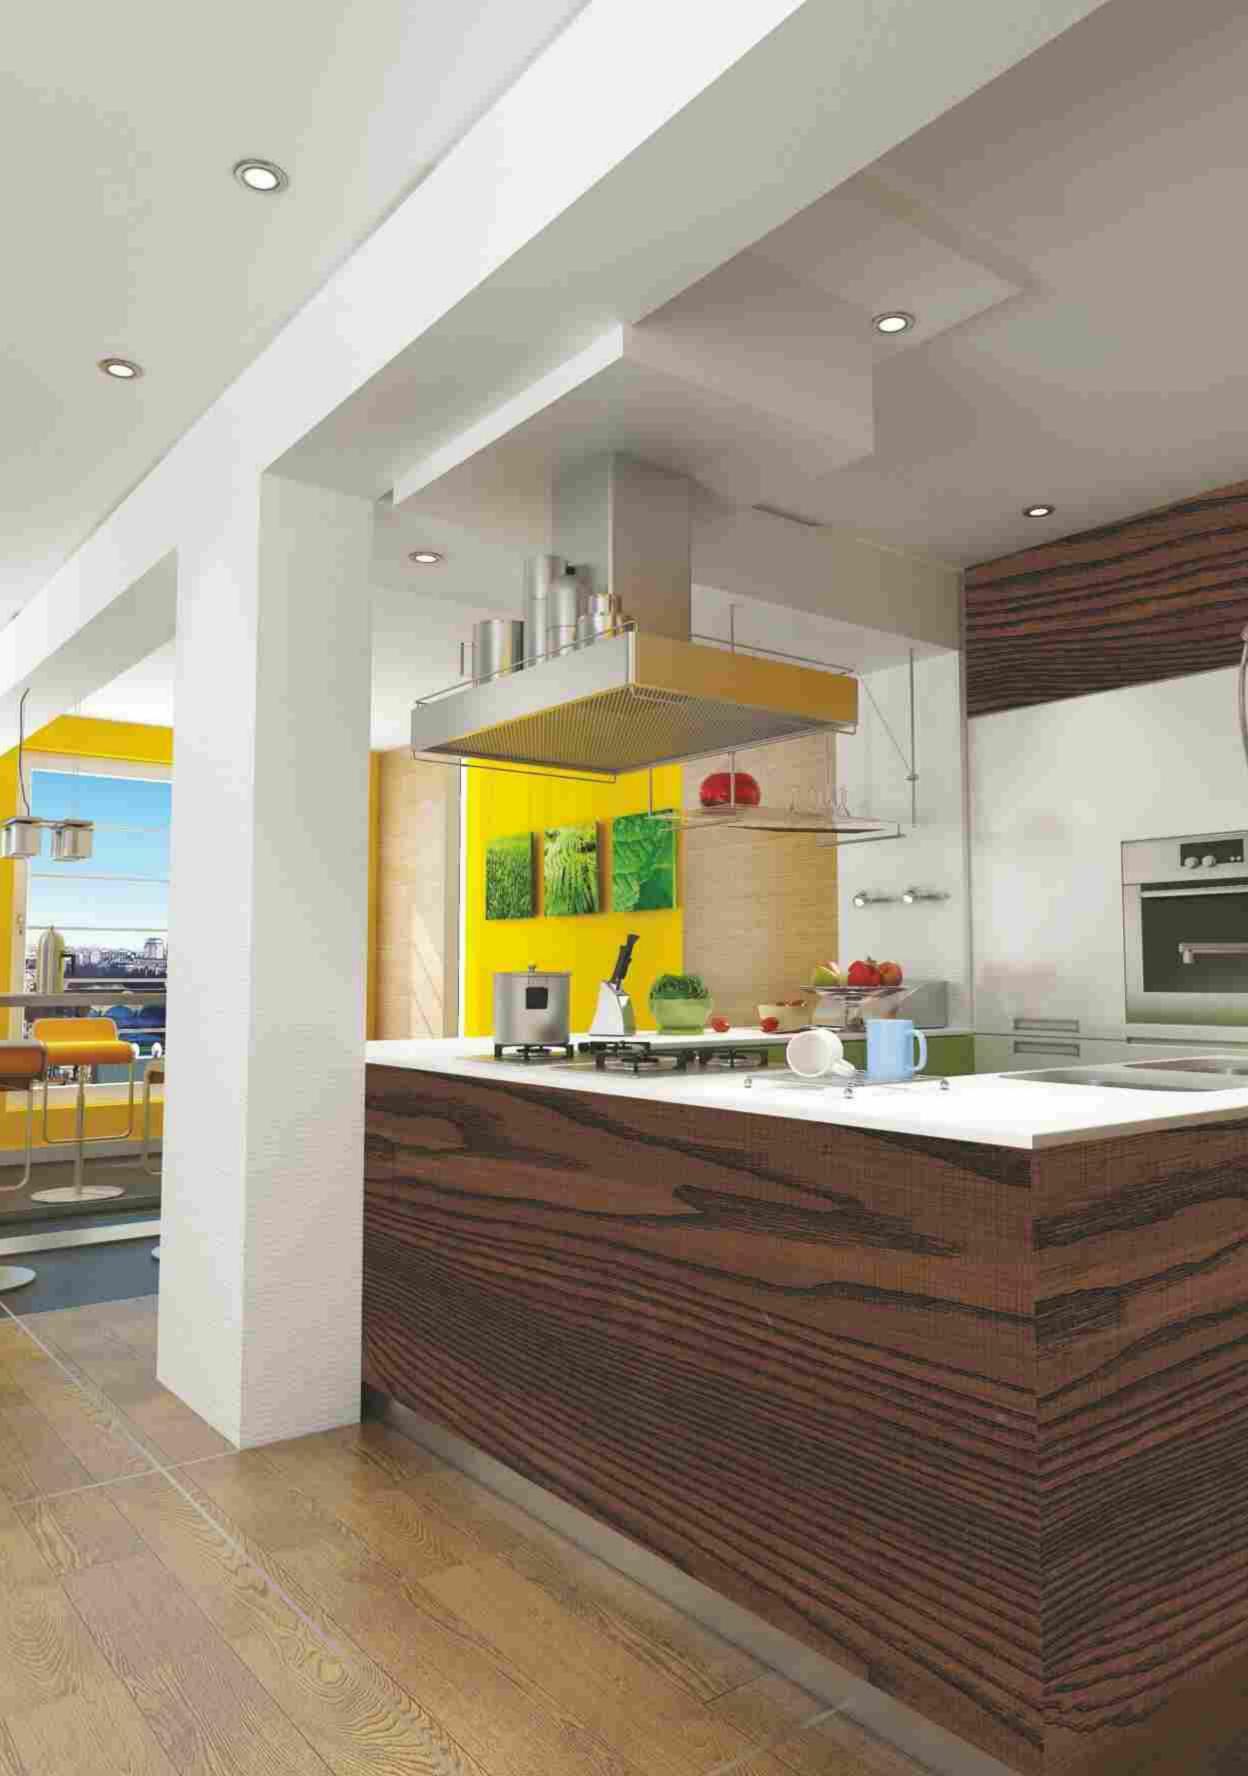

## **Why Crossbond PVC?**

Crossbond PVC laminates have been carefully crafted to exceed the interior decoration needs of our valuable customer while maintaining high quality standard. Our laminates are available in industry leading colours and designs. These laminates have found extensive usage in kitchen cabinets, wardrobes, furniture and display cabinets.

#### **APPLICATION**

- Kitchen Cabinets
- Home Furniture & Cabinets
- Display Cabinets

- Doors
- Storage Units
- Interior Partitions
- Wardrobes
- Offices Furniture & Cabinets
- Wall Linings