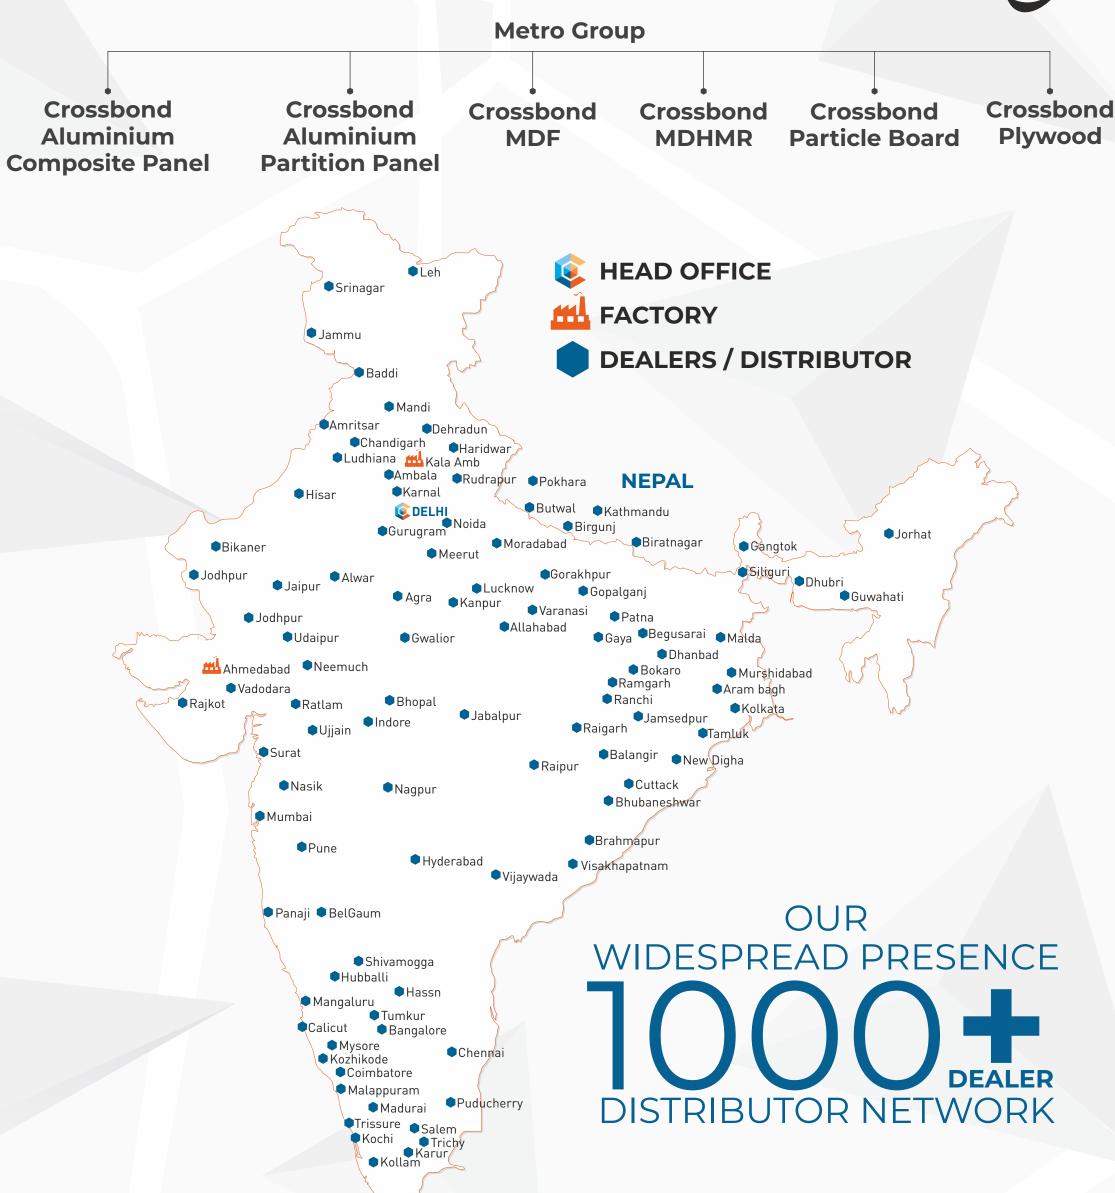

With more than 26 Years of experience in the panel and wood manufacturing industry. Metro Group is the proud operator of Crossbond. In its path to continued growth and development. Metro Group has invested heavily in infrastructure and research. In addition to manufacturing PVC laminates. Metro Group also manufactures Aluminium Composite Panels, Aluminium Partition Panels, MDF Board, MDHMR Board, Particle Board and Ply Boards.