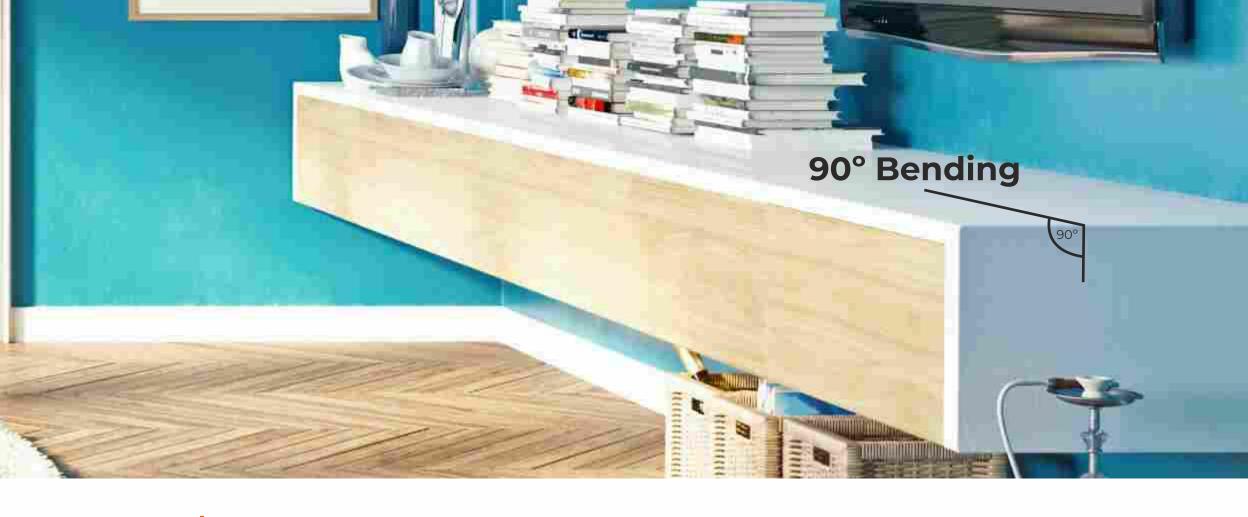

## **Features Of PVC**

100% Colour Core\*

**Water Proof** 

**Anti -Termite, Borer and Fungus** 

**Low Coefficient of Expansion** 

**High Gloss** 

**Minimal Maintenance** 

90° Bendable

#### 90° BENDING PROCESS IN PVC LAMINATES

Designer PVC Laminate Sheets can be cut, routed and drilled with standard wood Working tool or equipments (CROSSBOND recommends use only Diamond Cutter Blades).

#### STEP **05**

PERFECT 90° BENDING

Designer PVC Laminate Sheets can be cut, routed and drilled with standard wood working tool or equipments (CROSSBOND recommends use only Diamond Cutter Blades) must be sharp to remove any burns that may occur in the cutting process. We recommend the use of a smooth file to feather all corner edges.

For bending the PVC Laminates Sheets make use of 8 mm V – Groove Blade. The groove should be depth 0.8mm & width 5mm or more. The routed sheet will easily band up to 90°

Edge band tape not required