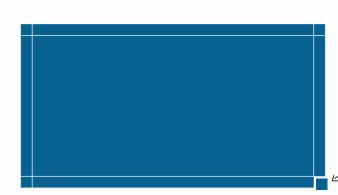

For bending the PVC Laminates Sheets make use of 8 mm V – Groove Blade. The groove should be depth 0.8mm & width 5mm or more. The routed sheet will easily band up to 90°

Edge band tape not required