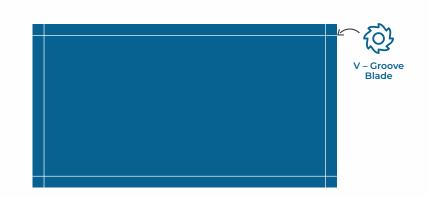

For bending the PVC Laminates Sheets make use of 8 mm V – Groove Blade. The groove should be depth 0.8mm & width 5mm or more. The routed sheet will easily band up to 90°

Edge band tape not required